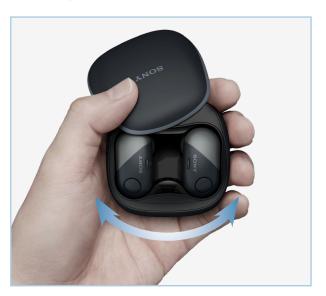

## SONY QUICK START GUIDE SP700N

Swivel the case door left or right to open and close the case.

2 HOW TO USE
Single multi-function button on each side for easy operation.

Removing the headset from the charging case turns on headsets automatically and the indicator (blue) flashes.