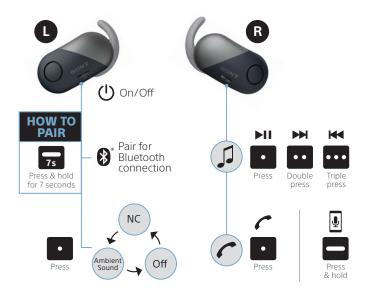

## SONY QUICK START GUIDE SP700N

Swivel the case door left or right to open and close the case.

2 HOW TO USE
Single multi-function button on each side for easy operation.

Removing the headset from the charging case turns on headsets automatically and the indicator (blue) flashes.

Setting the headset into the charging case turns off headsets automatically, then the indicator (red) lights up and charging starts.