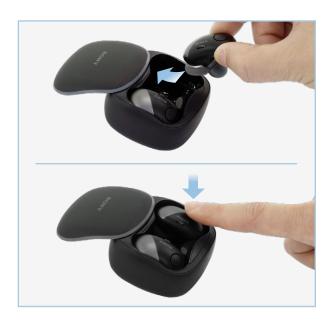

© 2018 Sony Electronics Inc. All rights reserved.

HOW TO CHARGE

Insert earbuds hook-first into the charging case & press down into place.